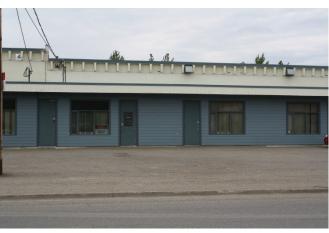

#### **Investment Opportunity**

This concrete block, industrial complex has been stratified and all 3 units are leased. Building has newer roof (3 Years) still under warranty, all new siding, all new overhead doors, all upgraded energy efficient lighting throughout, all new overhead doors. With the Light Industrial area of Prince George having low vacancies there is lots of upside on lease rates to show an even better return in the years to come.

## **Property Details**

Concrete block building

18' Ceilings in half building and 22' in other half

14' All new Overhead doors

Fenced Yard

Each unit has office space out front

Radiant Heating in all shops

Lots of Parking