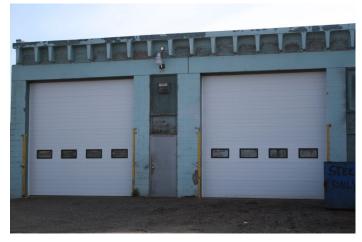

## **Property Details**

Concrete block building

18' Ceilings in half building and 22' in other half

14' All new Overhead doors

Fenced Yard

Each unit has office space out front

Radiant Heating in all shops

Lots of Parking