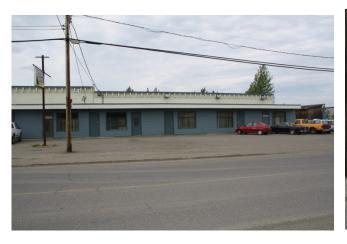

# Fully Leased Industrial Strata Complex 3 Units for Total of 14,148 sq ft

9221, 9243, 9267 Penn Rd Prince George, BC

**Asking \$1,250,000** 

Current Net Operating Income: \$ 99,036

(\$ 7.00 per foot per annum)

# 9221, 9243, 9267 Penn Rd Prince George, BC

#### **Investment Opportunity**

This concrete block, industrial complex has been stratified and all 3 units are leased. Building has newer roof (3 Years) still under warranty, all new siding, all new overhead doors, all upgraded energy efficient lighting throughout, all new overhead doors. With the Light Industrial area of Prince George having low vacancies there is lots of upside on lease rates to show an even better return in the years to come.

### The Building

Total: 14,148 sq/ft

STL 1: .7,075 sq/ft 3 Year Lease

STL 2: .3,537 sq/ft 3 Year Lease

STL 3: .3,537 sq/ft 3 Year Lease