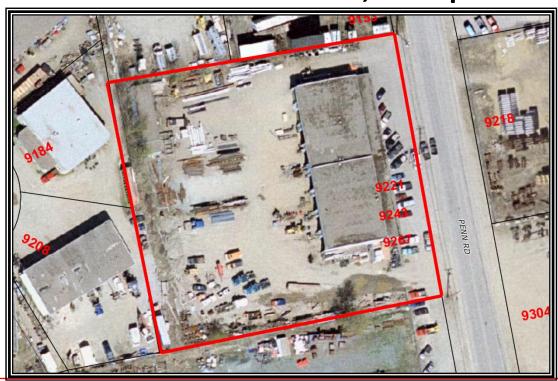

# Fully Leased Industrial Strata Complex 3 Units for Total of 14,148 sq ft

9221, 9243, 9267 Penn Rd Prince George, BC

**Asking \$1,250,000** 

Current Net Operating Income: \$ 99,036

(\$ 7.00 per foot per annum)

# 9221, 9243, 9267 Penn Rd Prince George, BC

#### The Land

Total: 2.0021 acres

STL 1: .627 acres

STL 2: .243 acres

STL 3: .267 acres

Common: .8651 acres

## **Property Details**

Concrete block building

18' Ceilings in half building and 22' in other half

14' All new Overhead doors

Fenced Yard

Each unit has office space out front

Radiant Heating in all shops

Lots of Parking

2 Acre Lot

Located in Danson Light Industrial

1625 4th Avenue, Prince George, BC V2L 3K2 Ph: 250-564-4488, Fax: 250-562-3986, Toll-free: 1-800-419-0709