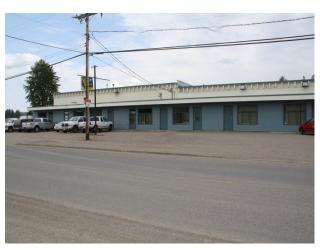

#### **Investment Opportunity**

This concrete block, industrial complex has been stratified and all 3 units are leased. Building has newer roof (3 Years) still under warranty, all new siding, all new overhead doors, all upgraded energy efficient lighting throughout, all new overhead doors. With the Light Industrial area of Prince George having low vacancies there is lots of upside on lease rates to show an even better return in the years to come.

## **Property Details**

Concrete block building

18' Ceilings in half building and 22' in other half

14' All new Overhead doors

Fenced Yard

Each unit has office space out front

Radiant Heating in all shops

Lots of Parking