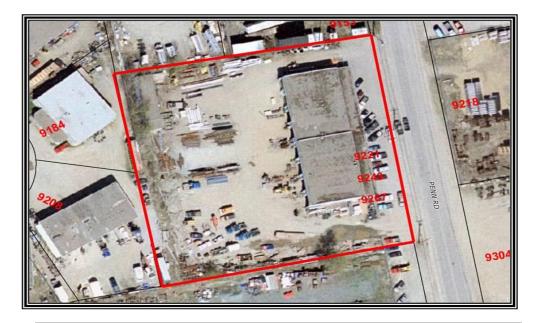

### 9243 Penn Rd

#### 9243 Penn Rd, Prince George, BC

Located in the Danson Industrial Site, this is a great location with two 14" Bay Doors. The Large fenced lot has easy access from road and gives you lots of room to move equipment. The front has office section and there is lots of parking out front. New radiant heat and energy efficient lighting throughout.