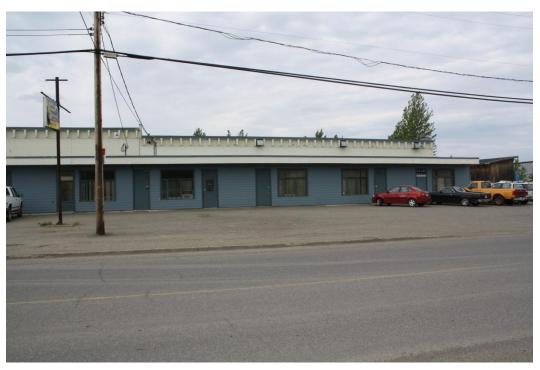

### 9243 Penn Rd

### 3537 Sq ft Warehouse - 2 Large 14" Bay Doors

Lease Rate Only \$7.00 + \$2.75

Upgrades include: New Radiant Heat, 14" Bay Doors and Energy efficient lighting

clint@clintdahl.ca www.clintdahl.ca Royal Lepage 1625 4th Ave Prince George, BC V2L 3K2 ph 250-981-2070 fax 250-562-3986

#### 9243 Penn Rd, Prince George, BC

Located in the Danson Industrial Site, this is a great location with two 14" Bay Doors. The Large fenced lot has easy access from road and gives you lots of room to move equipment. The front has office section and there is lots of parking out front. New radiant heat and energy efficient lighting throughout.