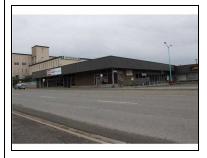

List Firm 1: Royal LePage Prince George

Up to 20,748 sq ft of space available in Redwood Square! This property has great exposure being located on Victoria St (Hwy 16) with excellent access and lots of parking. Rare to find this amount of retail space in with this type of exposure. Take advantage of the economic activity occurring in the region and secure this space now!